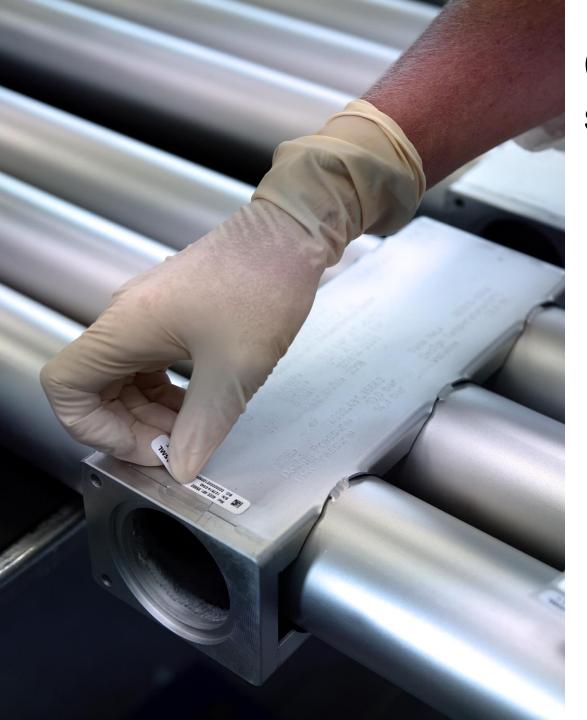

### **Tubelaser Technology**

- Tube engineering at ist best
- Up to D= 170mm
- Up to S=8mm
- Stainless steel, steel, aluminum