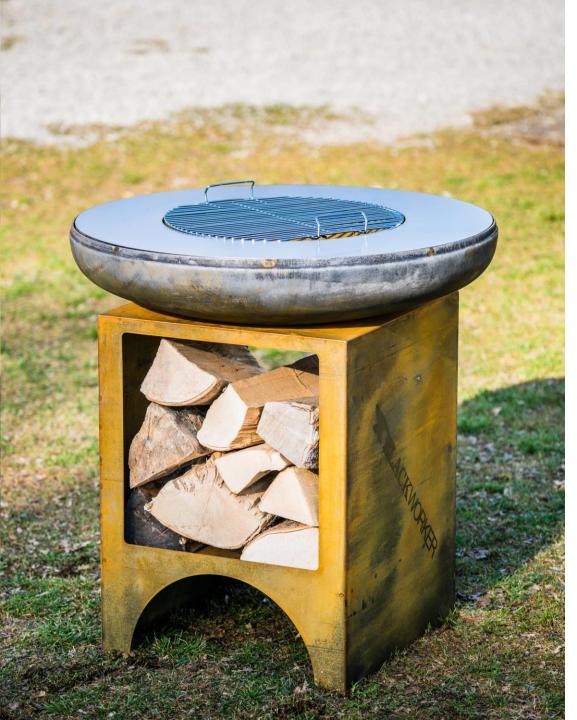

### Blackworker

### Lifestyle Produkte

- Fire trays and grills
- Customized products
- Garden walls / partitions for the garden
- Outdoor furnitures

#### https://www.blackworker.de/