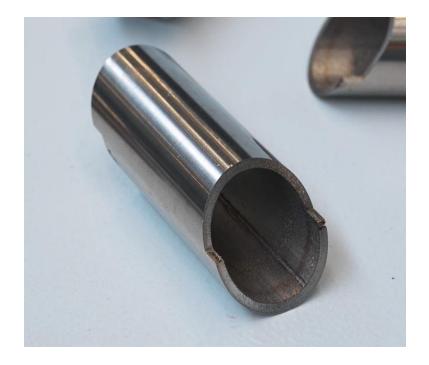

### **Tubelaser Technology**

- Tube engineering at ist best
- Up to D= 170mm
- Up to S=8mm
- Stainless steel, steel, aluminum

# **100 JAHRE SCHWARZ**

Tubelaser parts