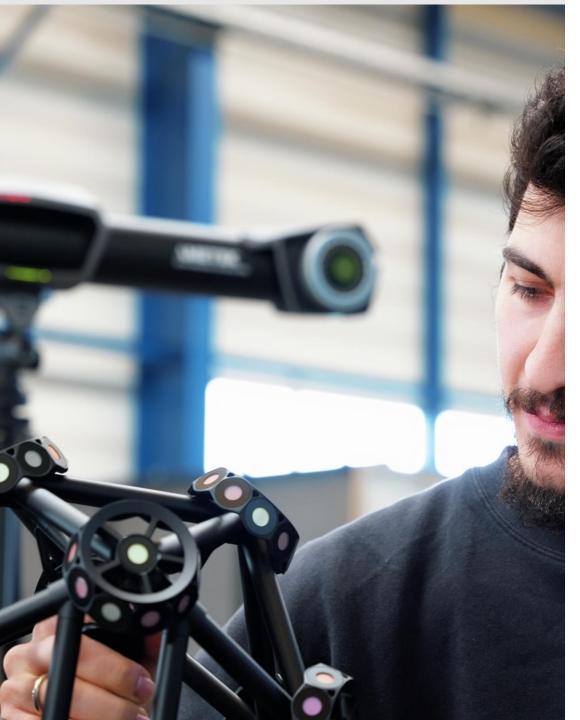

### Construction | Reverse Engineering

- Construction and planning
  - From the idea to commissioning
  - State-of-the-art technology
  - Solid Edge- Solid CAM
  - FEM-PDM-EPR
- 3D-Component measurement
  - Creaform Metra Scan Black Elite
  - Faro Arm
  - Faro Laser Measuring System