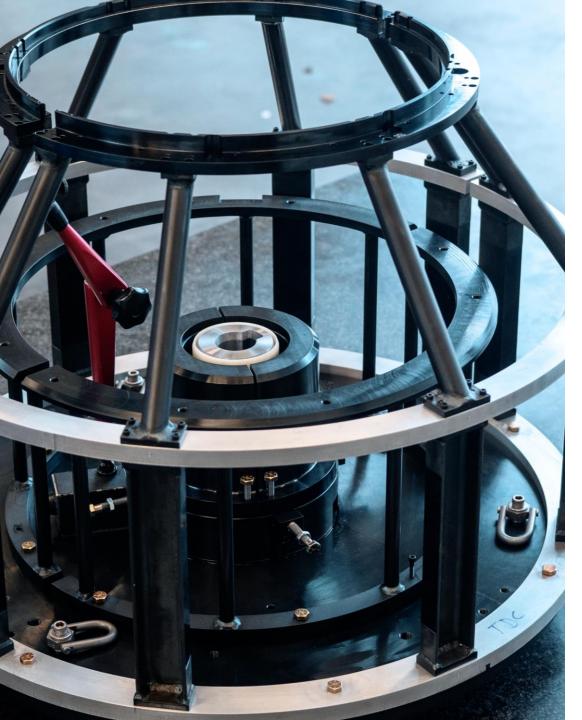

### Vacuum Chambers | Components

- Any version, flexible design
- All sizes, up to 30 meters
- Up to 100 tons unit weigth
- With leakage test, preassure and vacuum testing

### Plant construction | Steel construction

- Steel constructions
  - Up to 100 tons
- Realization of any special constructions

Shown in the picture

- Pegasus project in cooperation with DLR (German space- and Aviation center)
- Renewable energy