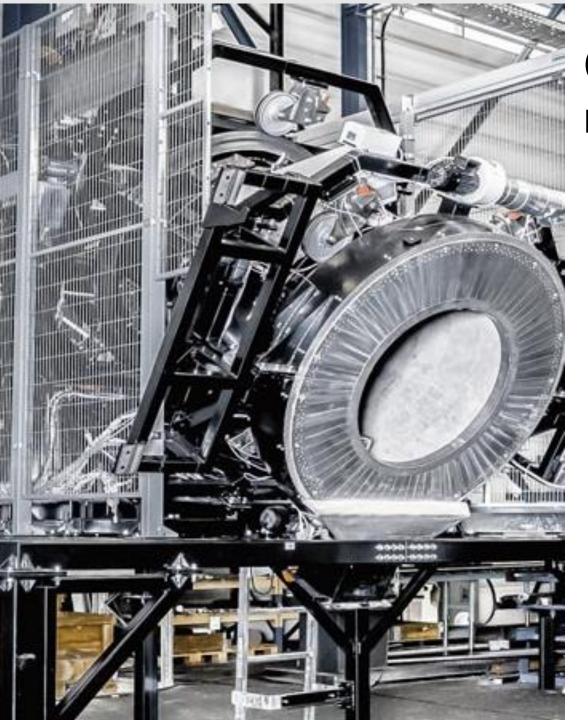

### Vacuum Chambers | Components

- Any version, flexible design
- All sizes, up to 30 meters
- Up to 100 tons unit weigth
- With leakage test, preassure and vacuum testing

#### Vacuum chambers