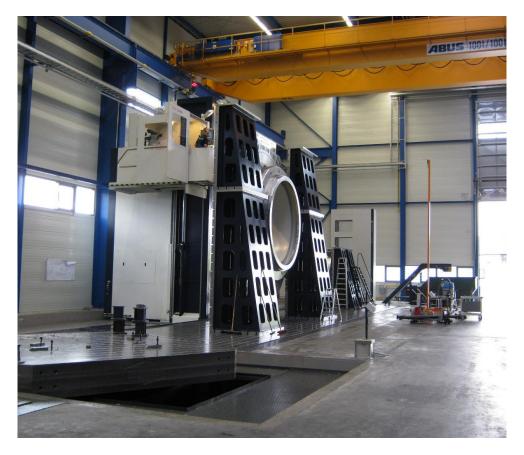

### Large parts machining

Milling machines

- Maximum precision and productivity in the complete machining of heavy and bulky workpieces
- 5-sides machining in one set-up
- CNC lateral milling machines up to x=30.000, y=6500, z=2.900mm
- Single weight up to 100 tons
- NC-table D=4.500mm

#### Lathe machines

• Parts from D=25 to D=270mm