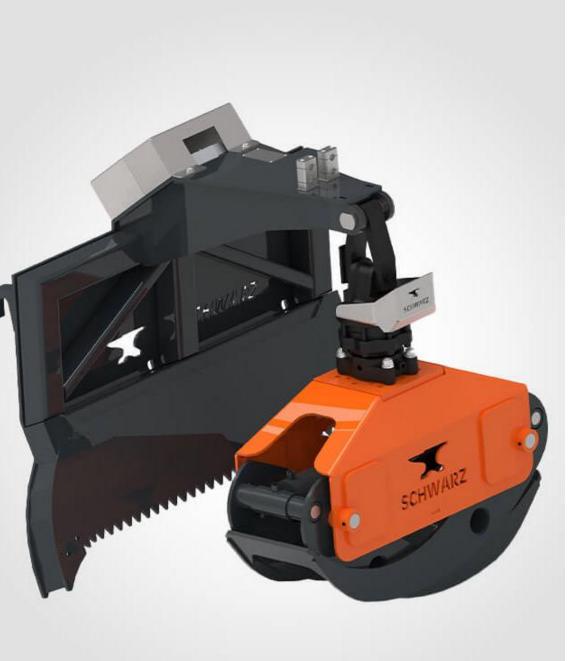

# Schwarz Forst & Agrar

Forestry tongs | Winches | Multitool

Forestry tongs

- 1250mm
- 1500mm
- 1900mm

Drum winch

- 4,5 t traction
- 6,5 t traction
- 7,2 t traction

Constant pull rope winch

- 6,5 t traction
- 7,2 t traction
- 10 t traction
- 12 t traction

Schwarz Systems

https://www.schwarz-forstagrar.de/