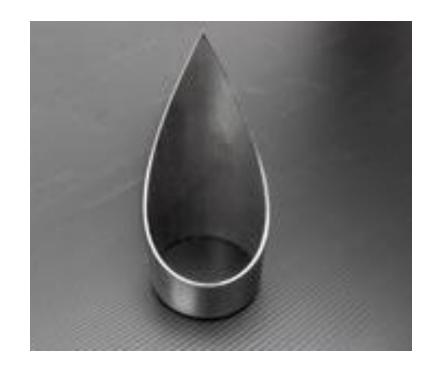

### **Tubelaser Technology**

- Tube engineering at ist best
- Up to D= 170mm
- Up to S=8mm
- Stainless steel, steel, aluminum

# **100 JAHRE SCHWARZ**

Tubelaser parts