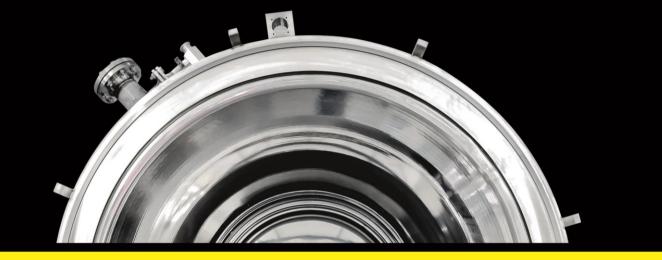

### Preassure vessel |Stirred vessel

- 5 to 200.000 litres capacity
- Wall thicknesses of up to 70mm
- Transport, installation, piping and commissioning can be carried out quickly and reliably by our assembly teams
- Range from sercive provider to complete system

### Vacuum Chambers | Components

- Any version, flexible design
- All sizes, up to 30 meters
- Up to 100 tons unit weigth
- With leakage test, preassure and vacuum testing