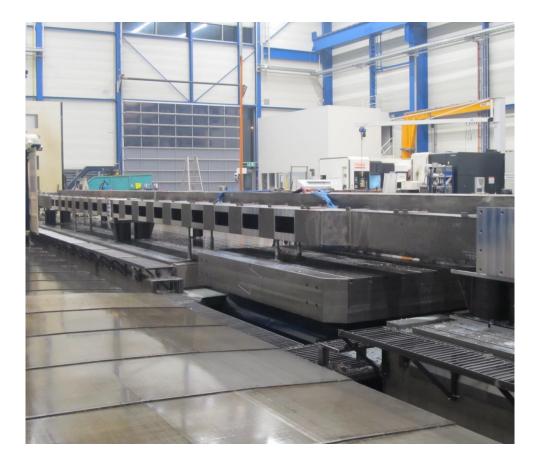

### Large parts machining

Milling machines

- Maximum precision and productivity in the complete machining of heavy and bulky workpieces
- 5-sides machining in one set-up
- CNC lateral milling machines up to x=30.000, y=6500, z=2.900mm
- Single weight up to 100 tons
- NC-table D=4.500mm