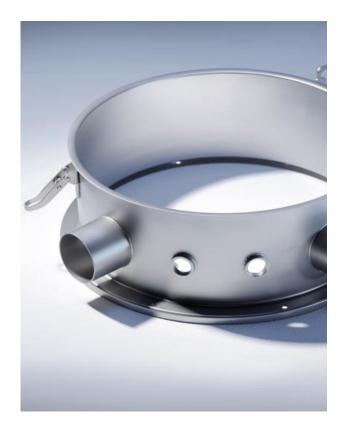

### Vacuum Chambers | Components

- Any version, flexible design
- All sizes, up to 30 meters
- Up to 100 tons unit weigth
- With leakage test, preassure and vacuum testing

#### Vacuum chambers