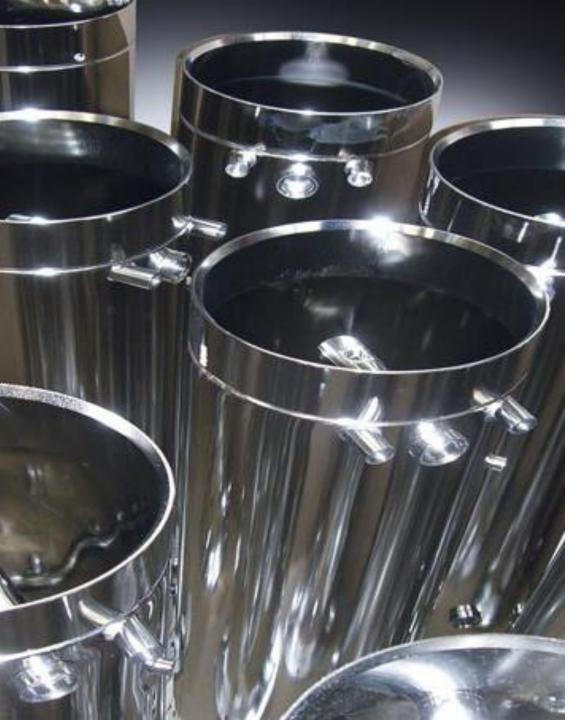

n stainless steel

#### Surfaces

- Pickled
- Electropolished
- Glass bead blasted





### Schwarz Smart-Factory

- Optimized material flow
- Lean and efficient processes
- Short lead time







SURFACE

TECHNOLGY

#### SHEET METAL ENGINEERING

#### NON DESTRUCTIVE TESTING

Schwarz Systems

MECHANICAL MACHINING

ENGINEERING



# MECHANICAL MACHINING

### Large parts machining

Milling machines

- Maximum precision and productivity in the complete machining of heavy and bulky workpieces
- 5-sides machining in one set-up
- CNC lateral milling machines up to x=30.000, y=6500, z=2.900mm
- Single weight up to 100 tons
- NC-table D=4.500mm

#### Lathe machines

• Parts from D=25 to D=270mm



# MECHANICAL MACHINING

### Large parts machining

















MECHANICAL MACHINING

ENGINEERING



# SURFACE TECHNOLOGY

Pickling | Glass bead blasted | Electropolished

- Pickling bath tank size 2600x2600x1700mm
- Spray pickling up to 20 tons with unlimited size
- Electropolishing bath 6500x1500x1500mm
- Blasting cabin 2000x4000mm



### SURFACE TECHNOLOGY





Electropolished component

Glass bead blasted component



Schwarz Systems



SURFACE TECHNOLGY



Schwarz

MECHANICAL MACHINING

ENGINEERING



# Non destructive testing

### Service provider for materials testing

#### Inspection systems

- X-Ray inspection RT
- Ultrasonic testing / Phase Array UT
- Surface crack detection -MT / PT
- Leak test LT
- Positive Material inspection Spectral analysis PMI
- Visual inspection- VT
- Ultrasonic TOF- Inspection UT

Inspections (on site)

- Construction and weld seam monitoring
- Plant