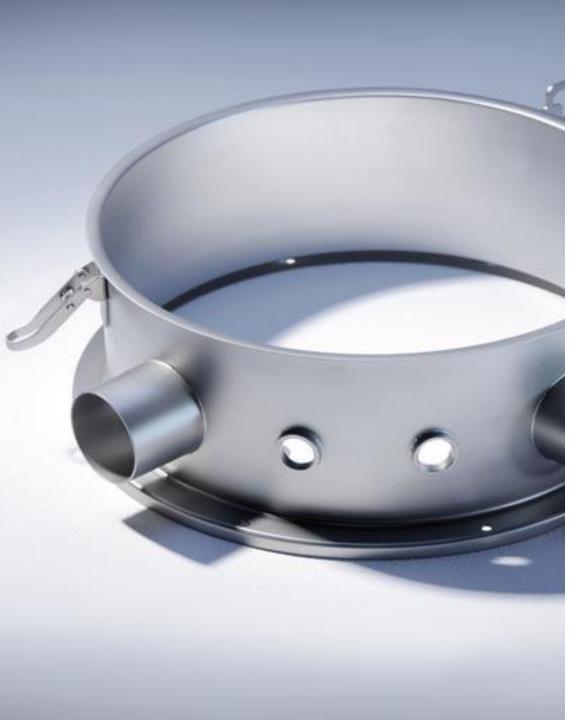

fications

- ASME, U+R-Stamp
- China Stamp
- Pressure vessels according to AD2000 /DIN EN ISO 3834-2
- Certification according to EN ISO 9001-2000



CONTAINER AND APPARATUS ENGINEERING



MECHANICAL MACHINING

SURFACE TECHNOLGY

NON DESTRUCTIVE TESTING

ENGINEERING

Schwarz Systems



### Laser Technology with 5kW

- Automatic connection to a high-bay warehoues with 600 pallets
- Up to 25mm
- Stainless steel, steel, aluminum





### **Tubelaser Technology**

- Tube engineering at ist best
- Up to D= 170mm
- Up to S=8mm
- Stainless steel, steel, aluminum





### **Bending machines**

#### Bending

- CAM-controlled bending process of up to 400t / 6m
- 2D/3D bending simulation with automatic angle measuring system

#### Round bending machine

- Up to 70mm in stainless steel
- D=4.000mm





### Barrel Systems | Flow forming

#### Barrel Systems

- Customized Solutions
- Number of pieces: 1 to 1500

#### Flow forming

- Diameter range up to 1500mm
- Wall thickness of up to 8mm in stainless steel

#### Surfaces

- Pickled
- Electropolished
- Glass bead blasted





### Schwarz Smart-Factory

- Optimized material flow
- Lean and efficient processes
- Short lead time







SURFACE

TECHNOLGY

#### SHEET METAL ENGINEERING

#### NON DESTRUCTIVE TESTING

Schwarz Systems

MECHANICAL MACHINING

ENGINEERING



# MECHANICAL MACHINING

### Large parts machining

Milling machines

- Maximum precision and productivity in the complete machining of heavy and bulky workpieces
- 5-sides machining in one set-up
- CNC lateral milling machines up to x=30.000, y=6500, z=2.900mm
- Single weight