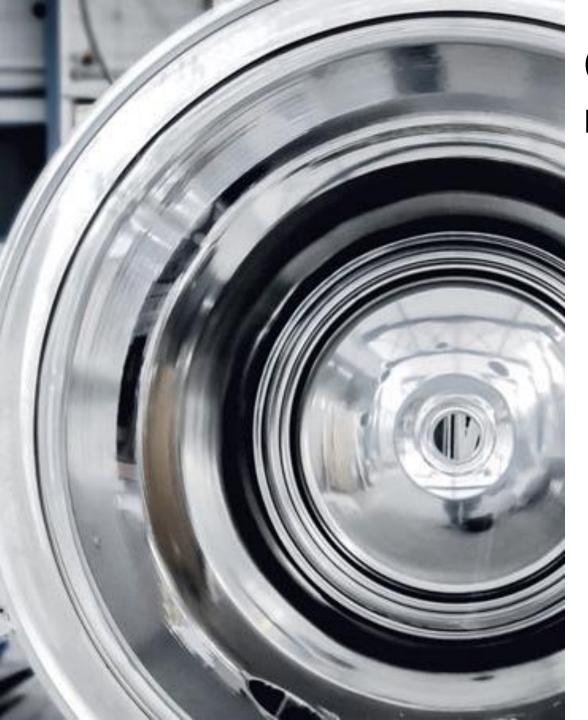

### Vacuum Chambers | Components

- Any version, flexible design
- All sizes, up to 30 meters
- Up to 100 tons unit weigth
- With leakage test, preassure and vacuum testing

#### Vacuum chambers