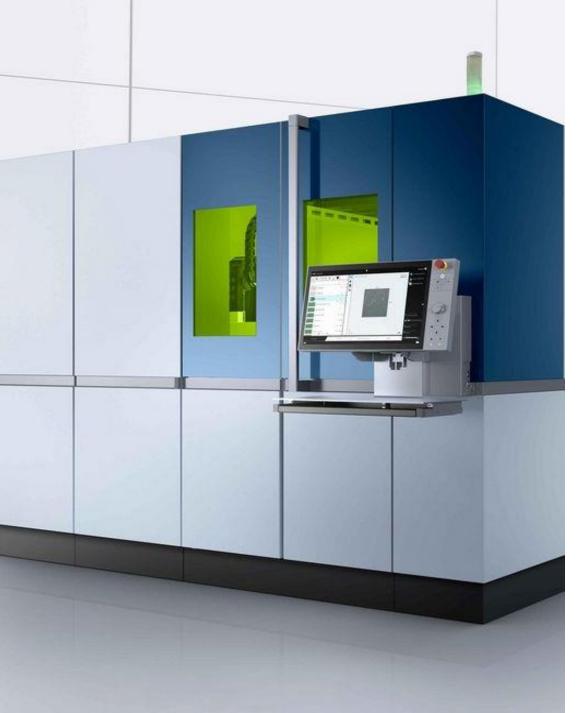

### Laser Technology with 5kW

- Automatic connection to a high-bay warehoues with 600 pallets
- Up to 25mm
- Stainless steel, steel, aluminum