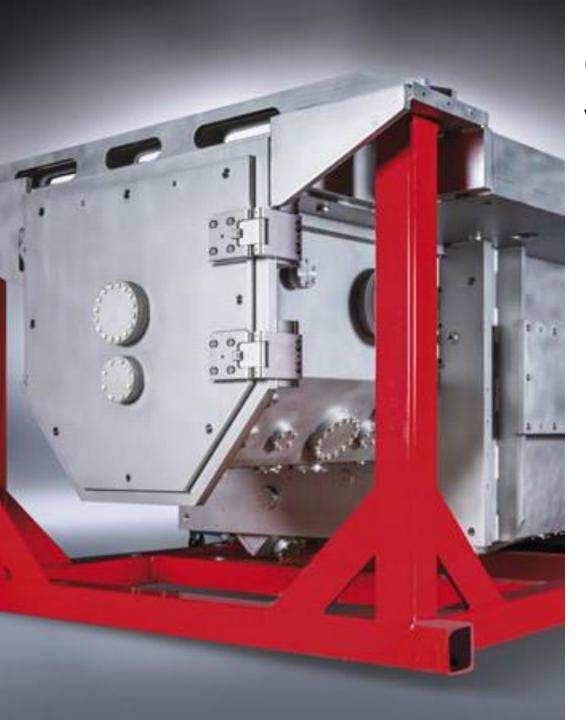

### Vacuum Chambers | Components

- Any version, flexible design
- All sizes, up to 30 meters
- Up to 100 tons unit weigth
- With leakage test, preassure and vacuum testing

#### Vacuum chambers