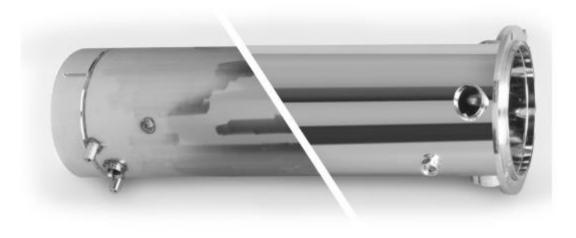

IVE TESTING

Schwarz Systems

MECHANICAL MACHINING

ENGINEERING



# MECHANICAL MACHINING

### Large parts machining

Milling machines

- Maximum precision and productivity in the complete machining of heavy and bulky workpieces
- 5-sides machining in one set-up
- CNC lateral milling machines up to x=30.000, y=6500, z=2.900mm
- Single weight up to 100 tons
- NC-table D=4.500mm

#### Lathe machines

• Parts from D=25 to D=270mm



# MECHANICAL MACHINING

### Large parts machining

















MECHANICAL MACHINING

ENGINEERING



# SURFACE TECHNOLOGY

Pickling | Glass bead blasted | Electropolished

- Pickling bath tank size 2600x2600x1700mm
- Spray pickling up to 20 tons with unlimited size
- Electropolishing bath 6500x1500x1500mm
- Blasting cabin 2000x4000mm



### SURFACE TECHNOLOGY





Electropolished component

Glass bead blasted component



Schwarz Systems



SURFACE TECHNOLGY



Schwarz

MECHANICAL MACHINING

ENGINEERING



# Non destructive testing

### Service provider for materials testing

#### Inspection systems

- X-Ray inspection RT
- Ultrasonic testing / Phase Array UT
- Surface crack detection -MT / PT
- Leak test LT
- Positive Material inspection Spectral analysis PMI
- Visual inspection- VT
- Ultrasonic TOF- Inspection UT

Inspections (on site)

- Construction and weld seam monitoring
- Plant inspection
- Inspection of piping systems
  Schwarz Systems





SURFACE TECHNOLGY

NON DESTRUCTIVE TESTING

Schwarz Systems





ENGINEERING



# ENGINEERING

### Construction | Reverse Engineering

- Construction and planning
  - From the idea to commissioning