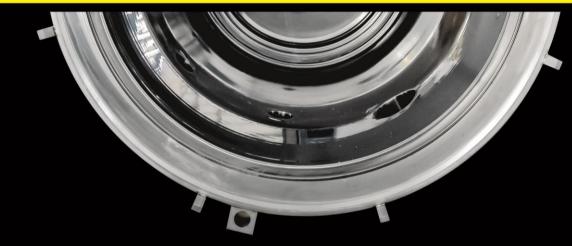

### Preassure vessel |Stirred vessel

- 5 to 200.000 litres capacity
- Wall thicknesses of up to 70mm
- Transport, installation, piping and commissioning can be carried out quickly and reliably by our assembly teams
- Range from sercive provider to complete system

### Vacuum Chambers | Components

- Any version, flexible design
- All sizes, up to 30 meters
- Up to 100 tons unit weigth
- With leakage test, preassure and vacuum testing