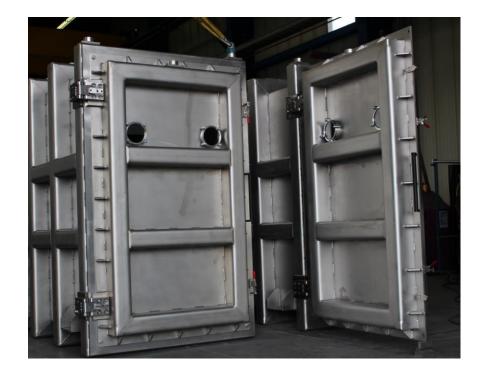

### Preassure vessel |Stirred vessel

- 5 to 200.000 litres capacity
- Wall thicknesses of up to 70mm
- Transport, installation, piping and commissioning can be carried out quickly and reliably by our assembly teams
- Range from sercive provider to complete system

### Vacuum Chambers | Components

- Any version, flexible design
- All sizes, up to 30 meters
- Up to 100 tons unit weigth
- With leakage test, preassure and vacuum testing