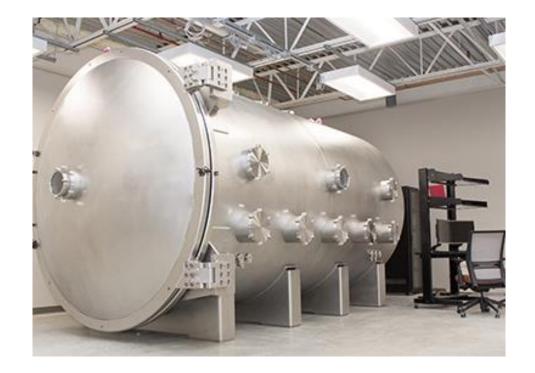

### Vacuum Chambers | Components

- Any version, flexible design
- All sizes, up to 30 meters
- Up to 100 tons unit weigth
- With leakage test, preassure and vacuum testing

#### Vacuum chambers