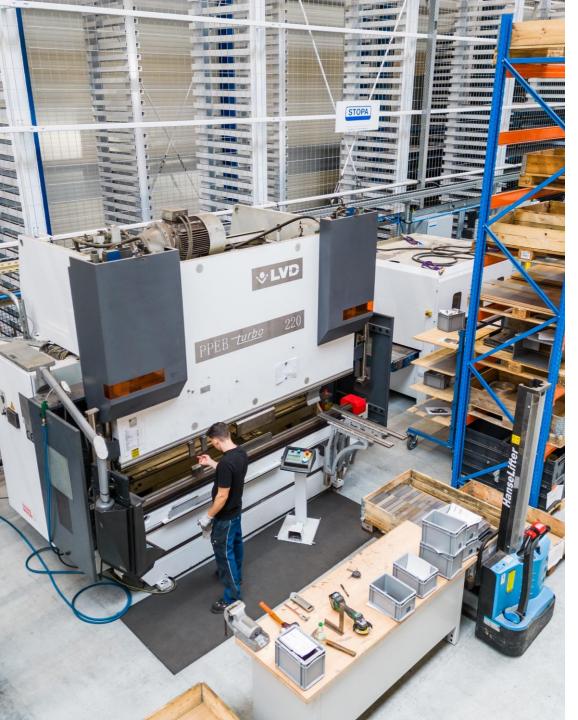

### **Bending machines**

#### Bending

- CAM-controlled bending process of up to 400t / 6m
- 2D/3D bending simulation with automatic angle measuring system