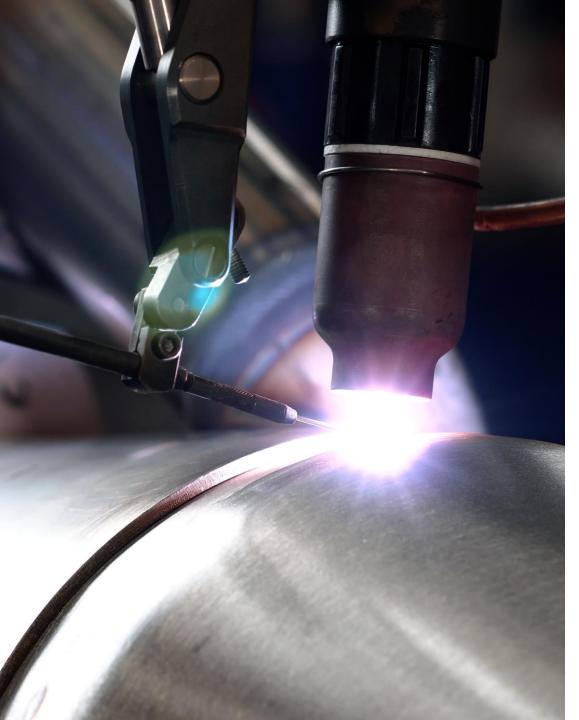

### Welding Technology

All common welding processes

- TIG
- MIG / MAG
- Submerged welding
- Plasma welding
- Orbital welding
- Laser welding

Engine & Aircraft Tooling

- Tooling Systems for engine maintenance
- Transport racks for engines
- Assembly Fixtures