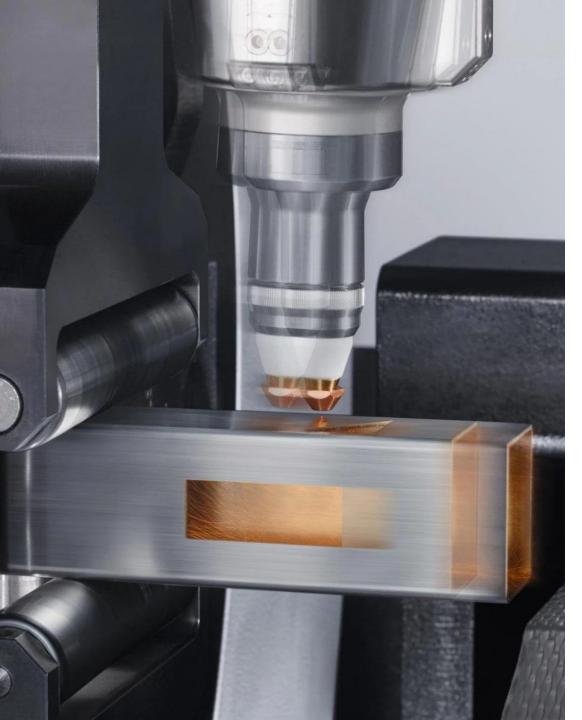

### Laser Technology with 5kW

- Automatic connection to a high-bay warehoues with 600 pallets
- Up to 25mm
- Stainless steel, steel, aluminum

### **Tubelaser Technology**

- Tube engineering at ist best
- Up to D= 170mm
- Up to S=8mm
- Stainless steel, steel, aluminum