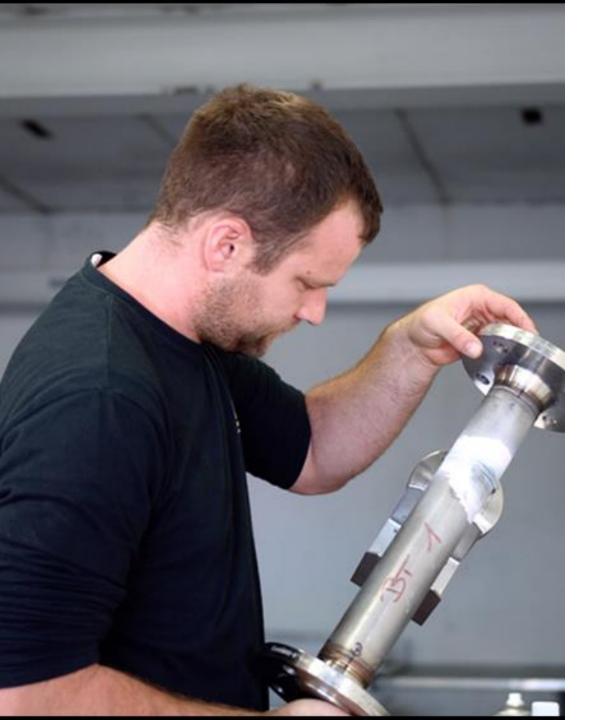

### **Tubelaser Technology**

- Tube engineering at ist best
- Up to D= 170mm
- Up to S=8mm
- Stainless steel, steel, aluminum

# **100 JAHRE SCHWARZ**

Tubelaser parts