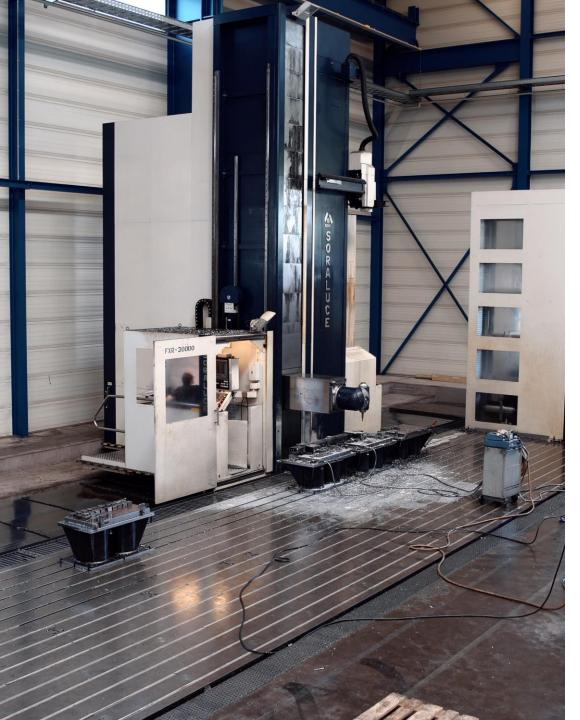

### Large parts machining

Milling machines

- Maximum precision and productivity in the complete machining of heavy and bulky workpieces
- 5-sides machining in one set-up
- CNC lateral milling machines up to x=30.000, y=6500, z=2.900mm
- Single weight up to 100 tons
- NC-table D=4.500mm

#### Lathe machines

• Parts from D=25 to D=270mm